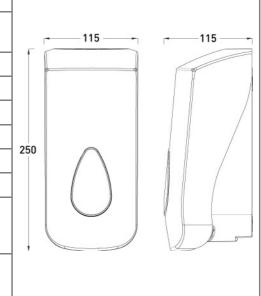

## White Plastic Soap Dispenser

| Product code                        | 0302540                                                                                                   |
|-------------------------------------|-----------------------------------------------------------------------------------------------------------|
| Description                         | Liquid soap dispenser with blue translucent capacity viewing window                                       |
| Action                              | Push action dispensing                                                                                    |
| Dimensions                          | H250 x W115 x D115mm                                                                                      |
| Weight                              | 0.6kg                                                                                                     |
| Soap                                | Liquid soap                                                                                               |
| Capacity                            | 900ml refillable reservoir                                                                                |
| Material/Finish                     | ABS in white                                                                                              |
| Fixings                             | Includes fixing for hard wall installation. Other wall and board types will require a suitable fixing kit |
| Recommended<br>Installation height: | 1050 – 1150mm from floor<br>170 – 300mm from basin level                                                  |