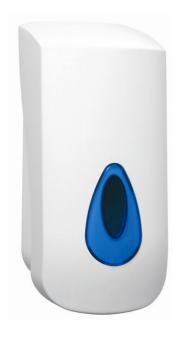

## White Plastic Soap Dispenser

| Product code                        | 0302540                                                                                                   |
|-------------------------------------|-----------------------------------------------------------------------------------------------------------|
| Description                         | Liquid soap dispenser with blue translucent capacity viewing window                                       |
| Action                              | Push action dispensing                                                                                    |
| Dimensions                          | H250 x W115 x D115mm                                                                                      |
| Weight                              | 0.6kg                                                                                                     |
| Soap                                | Liquid soap                                                                                               |
| Capacity                            | 900ml refillable reservoir                                                                                |
| Material/Finish                     | ABS in white                                                                                              |
| Fixings                             | Includes fixing for hard wall installation. Other wall and board types will require a suitable fixing kit |
| Recommended<br>Installation height: | 1050 – 1150mm from floor<br>170 – 300mm from basin level                                                  |